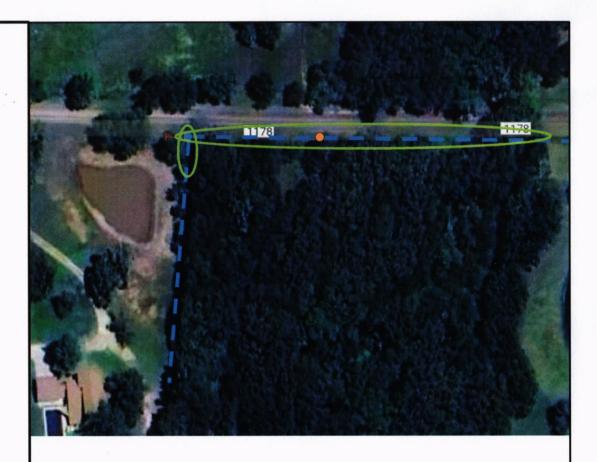

Oncor Electric Delivery is requesting permission to construct electric distribution facilities along CR 1178.

Construction prints are attached and all facilities meet clearance requirements of 22 ft.

Scope of Work: Install 1 - 40'/3 pole along CR 1178 at approx. 33.027978, -95.611989. Replace 1 - 40'/3 with a 45'/3. This work is being done due to having two poles at lower elevation with primary crossing a hill, this will assist with raising the primary and make sure we are reaching at required clearances. No crossings, this is all parallel to CR 1178. Tree trimming will also be needed.

## **LEGEND**

OH PRIMARY (TO REMAIN)

EXISTING POLE (TO BE REPLACED)

POLE (TO BE INSTALLED)

DOWN GUY (TO BE REPLACED)

Tree Trimming

The underlying image is copyrighted and owned by Google and/or its licensors. This design is provided for illustration purposes only and is not representative of actual size or scale. No copyright notices contained within this design illustration may be removed.