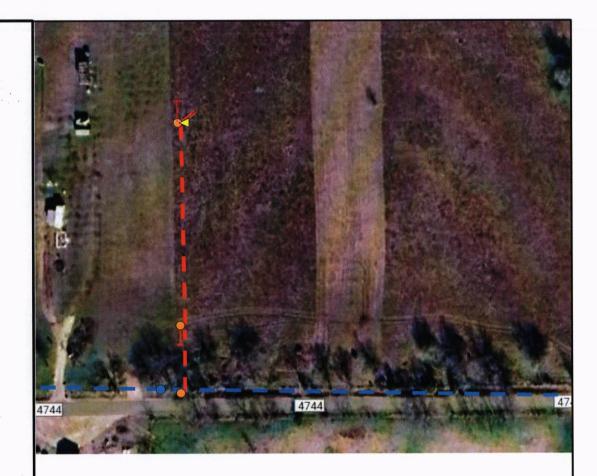

Scope of Work: Install 1 - 40/3 pole along county road, near customer property corner, at approx. 33.241136, -95.705250 and two poles on customers property in order to provide electrical service.

Should you need anything further, please do not hesitate to contact me.

## **LEGEND**

- OH PRIMARY (TO REMAIN)
- OH PRIMARY (TO BE INSTALLED)
- EXISTING POLE (TO REMAIN)
- POLE (TO BE INSTALLED)
- NEW OH TRANSFORMER BANK
  - NEW OVERHEAD SERVICE
  - DOWN GUY (TO BE INSTALLED)